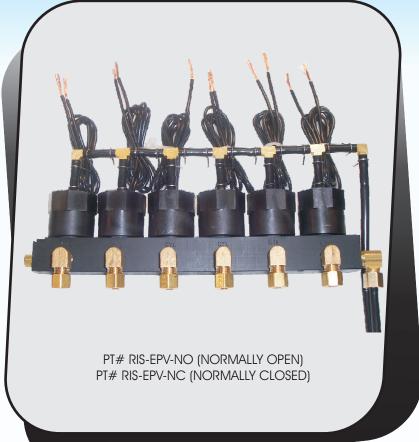

## **FEATURES:**

- HIGH QUALITY DELRIN MANIFOLD
- ALL STAINLESS STEEL & BRASS
  CONSTRUCTION
- NORMALLY OPEN VERSION
- NORMALLY CLOSED VERSION
- STANDARD 1/4" TUBE FITTINGS

## THE CONVERTER

The Converter is electrically activated manifold assembly that will allow you to replace an old hydraulic controller with a new solid state or electro mechanical type controller. Now you can have the simplicity of a hydraulic valve, plus the timing accuracy offered by today's solid state irrigation controllers. The advantage of using multiple "water saving" programs, adds up to dollars in your pocket. Labor is also saved since you don't have to change or modify your existing valves when upgrading your system. If your valves work now they'll work when the Converter is installed.